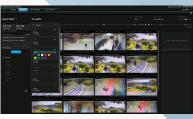

## **Searchable Events**

- Persons detected with attribute extraction
- Faces detected with attribute extraction
- Vehicles detected with attribute extraction
- Vehicle license plate detected

Compatible VMS: Milestone 2019 R3 or higher, Milestone Expert or Corporate level Minimum Al camera firmware: 1.41.03