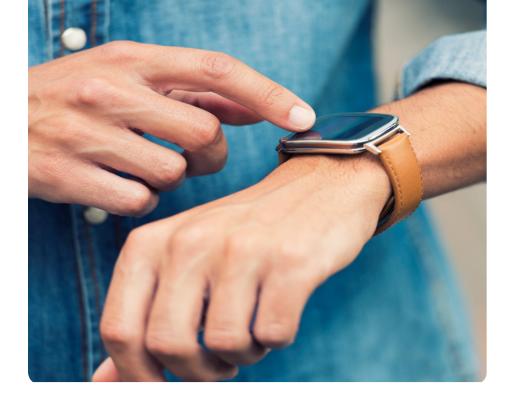

Open doors and gates with a shortrange tap or from a distance using Twist & Go activation. Then use the same device to log on to the network, open electronic locks, securely release documents from the printer, track time and attendance, get a snack from vending or access an electronic vehicle charging station.

**Twist & Go** 

The physical security is better since it requires that a person know the phone can be used as a key, know the passcode to get into the phone, and know how to activate the key.

DAVID TSAI Desktop Analyst, Netflix