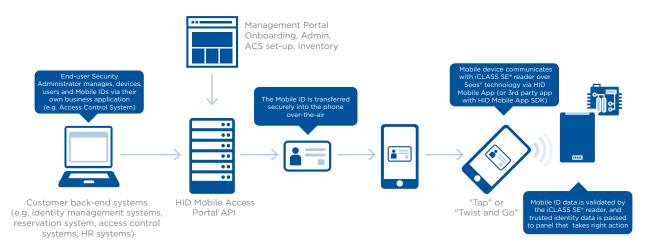

#### **Inside HID Mobile Access**

HID Mobile Access users are efficiently enrolled via an easy-to-use, online management portal. From mobile-enabled readers and secure Mobile IDs, HID Mobile Access technology is built to work seamlessly together.

#### **Meet Demand for Mobile Solutions**

HID Mobile Access features a consistent end-user experience across devices and operating systems, as well as intuitive mobile and reader interaction. Applications become more powerful when employees, students or visitors can use their device in tandem with apps they've already adopted. HID Global provides integration tools that allow HID Mobile Access to be built into any workplace or organizational app. The app SDK and companion API for backend integration are powerful tools supported by our Partner Services team.