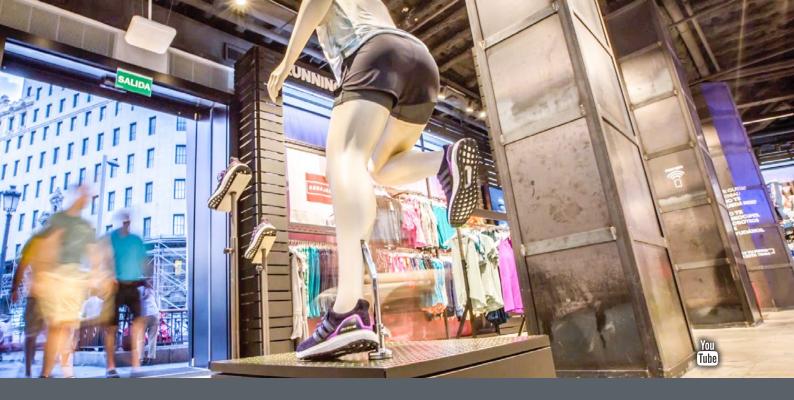

# iD Top Concealed Article Intelligence

To meet the needs and standards of today's store design, we have developed the iD Top - a concealed, ceiling-mounted electronic article surveillance (EAS) solution that reduces shrinkage, improves product availability and can also cover wide entrances. This makes it the ideal EAS solution for retail stores.

#### Open store entrances

The iD Top is a state-of-the-art integrated RFID reader that can easily be mounted to the ceiling - using almost invisible steel cables or a standard VESA mount.

Its elegant, compact design blends into every store, keeping the entrance of the store wide open. The iD Top can be used stand-alone as RFID-based EAS system or as an RFID upgrade to existing traditional EAS systems.

#### Out-of-the-box RFID solution

Even