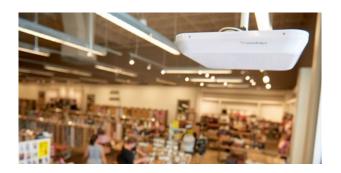

# iD Top Concealed Article Intelligence

To meet the needs and standards of today's store design, we have developed the iD Top - a concealed, ceiling-mounted electronic article surveillance (EAS) solution that reduces shrinkage, improves product availability and can also cover wide entrances. This makes it the ideal EAS solution for retail stores.

#### Open store entrances

The iD Top is a state-of-the-art integrated RFID reader that can easily be mounted to the ceiling - using almost invisible steel cables or a standard VESA mount.

Its elegant, compact design blends into every store, keeping the entrance of the store wide open. The iD Top can be used stand-alone as RFID-based EAS system or as an RFID upgrade to existing traditional EAS systems.