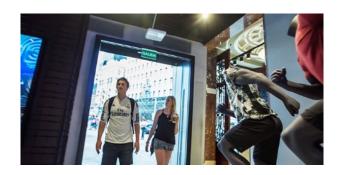

#### Open store entrances

The iD Top is a state-of-the-art integrated RFID reader that can easily be mounted to the ceiling - using almost invisible steel cables or a standard VESA mount.

Its elegant, compact design blends into every store, keeping the entrance of the store wide open. The iD Top can be used stand-alone as RFID-based EAS system or as an RFID upgrade to existing traditional EAS systems.

#### Out-of-the-box RFID solution

Even if a retailer is not implementing RFID yet, store staff can simply attach pre-programmed RFID hard tags to the merchandise and use the iD Top for EAS purposes without any software integration.