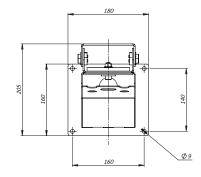

### **SSPM-M DIMENSIONS**

### OPEN VIEW

### **CLOSED VIEW**

### **MOUNTING PATTERN**