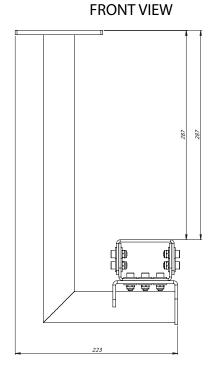

| Х     |       | х     |
| SSPTM-M   |                   |                   |     |                | Х   |     |      |       | Х     |       |
| SSBKCLN-S |                   |                   |     | Х              |     |     |      | Х     |       | Х     |

#### MOUNTING BRACKETS AND ADAPTERS

### **SSBK-S DIMENSIONS**

### PRODUCT VIEW



**SIDE VIEW** 



**FRONT VIEW** 



**TOP VIEW** 



### **SSBK-M DIMENSIONS**

**PRODUCT VIEW** 



**SIDE VIEW** 



**FRONT VIEW** 



**TOP VIEW** 



### MOUNTING BRACKETS AND ADAPTERS

### **SSBK-L DIMENSIONS**



**PRODUCT VIEW** 

**SIDE VIEW** 



MOUNTING PATTERN



**TOP VIEW** 



### **SSBK-XL DIMENSIONS**

**PRODUCT VIEW** 



SIDE VIEW



FRONT VIEW



**TOP VIEW** 



MOUNTING BRACKETS AND ADAPTERS

### SSBK-CLN DIMENSIONS



# 



### **SSPM-S DIMENSIONS**

### **OPEN VIEW**



### **CLOSED VIEW**



### **MOUNTING PATTERN**



MOUNTING BRACKETS AND ADAPTERS

### **SSPM-M DIMENSIONS**

### OPEN VIEW



### **CLOSED VIEW**



### **MOUNTING PATTERN**



### **SSPTM-S DIMENSIONS**

### **FRONT VIEW**



### **SIDE VIEW**



### **MOUNTING PATTERN**



MOUNTING BRACKETS AND ADAPTERS

### SSPTM-M DIMENSIONS

### FRONT VIEW



### SIDE VIEW



### **MOUNTING PATTERN**



### **SSDM-M DIMENSIONS**

### **PRODUCT VIEW**



### **FRONT VIEW**



### SIDE VIEW



### **TOP VIEW**



 $Dimensions \ in \ millimetres - Tolerances \ according \ QMS - Design \ and \ products \ specifications \ subject \ to \ change \ without \ notice - rev. \ 20211005$