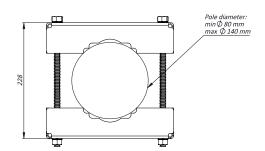

|                   |     | Х              |     |     |      | Х     |       | Х     |

#### MOUNTING BRACKETS AND ADAPTERS

### **SSBK-S DIMENSIONS**

### PRODUCT VIEW



**SIDE VIEW** 



**FRONT VIEW** 



**TOP VIEW** 



### **SSBK-M DIMENSIONS**

**PRODUCT VIEW** 



**SIDE VIEW** 



**FRONT VIEW** 



**TOP VIEW** 



### MOUNTING BRACKETS AND ADAPTERS

### **SSBK-L DIMENSIONS**



**PRODUCT VIEW** 

**SIDE VIEW** 



MOUNTING PATTERN



**TOP VIEW** 



### **SSBK-XL DIMENSIONS**

**PRODUCT VIEW** 



SIDE VIEW



FRONT VIEW



**TOP VIEW** 



MOUNTING BRACKETS AND ADAPTERS

### SSBK-CLN DIMENSIONS



# 



### **SSPM-S DIMENSIONS**

### **OPEN VIEW**



### **CLOSED VIEW**



### **MOUNTING PATTERN**



MOUNTING BRACKETS AND ADAPTERS

### **SSPM-M DIMENSIONS**

### OPEN VIEW



### **CLOSED VIEW**



### **MOUNTING PATTERN**



### **SSPTM-S DIMENSIONS**

### **FRONT VIEW**



### **SIDE VIEW**



### **MOUNTING PATTERN**



MOUNTING BRACKETS AND ADAPTERS

### SSPTM-M DIMENSIONS

### FRONT VIEW



### SIDE VIEW



### **MOUNTING PATTERN**



### **SSDM-M DIMENSIONS**

### **PRODUCT VIEW**



### **FRONT VIEW**



### SIDE VIEW



### **TOP VIEW**



 $Dimensions \ in \ millimetres - Tolerances \ according \ QMS - Design \ and \ products \ specifications \ subject \ to \ change \ without \ notice - rev. \ 20211005$