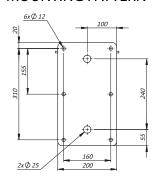

### **SSBK-XL DIMENSIONS**

**PRODUCT VIEW** 

SIDE VIEW

FRONT VIEW

**TOP VIEW** 

MOUNTING BRACKETS AND ADAPTERS