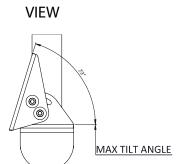

Х     |       | х     |
| SSPTM-M   |                   |                   |     |                | Х   |     |      |       | Х     |       |
| SSBKCLN-S |                   |                   |     | Х              |     |     |      | Х     |       | Х     |

#### MOUNTING BRACKETS AND ADAPTERS

### **SSBK-S DIMENSIONS**

### PRODUCT VIEW



**SIDE VIEW** 



**FRONT VIEW** 



**TOP VIEW** 



### **SSBK-M DIMENSIONS**

**PRODUCT VIEW** 



**SIDE VIEW** 



**FRONT VIEW** 



**TOP VIEW** 



### MOUNTING BRACKETS AND ADAPTERS

### **SSBK-L DIMENSIONS**



**PRODUCT VIEW** 

**SIDE VIEW** 



MOUNTING PATTERN



**TOP VIEW** 



### **SSBK-XL DIMENSIONS**

**PRODUCT VIEW** 



SIDE VIEW



FRONT VIEW



**TOP VIEW** 



MOUNTING BRACKETS AND ADAPTERS

### SSBK-CLN DIMENSIONS



# 



### **SSPM-S DIMENSIONS**

### **OPEN VIEW**



### **CLOSED VIEW**



### **MOUNTING PATTERN**



MOUNTING BRACKETS AND ADAPTERS

### **SSPM-M DIMENSIONS**

### OPEN VIEW



### **CLOSED VIEW**



### **MOUNTING PATTERN**



### **SSPTM-S DIMENSIONS**

### **FRONT VIEW**



### **SIDE VIEW**



### **MOUNTING PATTERN**



MOUNTING BRACKETS AND ADAPTERS

### SSPTM-M DIMENSIONS

### FRONT VIEW



### SIDE VIEW



### **MOUNTING PATTERN**



### **SSDM-M DIMENSIONS**

### **PRODUCT VIEW**



### **FRONT VIEW**



### SIDE VIEW



### **TOP VIEW**



 $Dimensions \ in \ millimetres - Tolerances \ according \ QMS - Design \ and \ products \ specifications \ subject \ to \ change \ without \ notice - rev. \ 20211005$