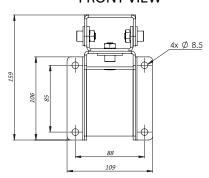

### **SSBK-S DIMENSIONS**

### PRODUCT VIEW

**SIDE VIEW** 

**FRONT VIEW** 

**TOP VIEW** 