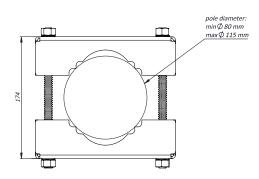

|                   |     |                | Х   |     |      |       | Х     |       |
| SSBKCLN-S |                   |                   |     | Х              |     |     |      | Х     |       | Х     |

#### MOUNTING BRACKETS AND ADAPTERS

### **SSBK-S DIMENSIONS**

### PRODUCT VIEW



**SIDE VIEW** 



**FRONT VIEW** 



**TOP VIEW** 



### **SSBK-M DIMENSIONS**

**PRODUCT VIEW** 



**SIDE VIEW** 



**FRONT VIEW** 



**TOP VIEW** 



### MOUNTING BRACKETS AND ADAPTERS

### **SSBK-L DIMENSIONS**



**PRODUCT VIEW** 

**SIDE VIEW** 



MOUNTING PATTERN



**TOP VIEW** 



### **SSBK-XL DIMENSIONS**

**PRODUCT VIEW** 



SIDE VIEW



FRONT VIEW



**TOP VIEW** 



MOUNTING BRACKETS AND ADAPTERS

### SSBK-CLN DIMENSIONS



# 



### **SSPM-S DIMENSIONS**

### **OPEN VIEW**



### **CLOSED VIEW**



### **MOUNTING PATTERN**



MOUNTING BRACKETS AND ADAPTERS

### **SSPM-M DIMENSIONS**

### OPEN VIEW



### **CLOSED VIEW**



### **MOUNTING PATTERN**



### **SSPTM-S DIMENSIONS**

### **FRONT VIEW**



### **SIDE VIEW**



### **MOUNTING PATTERN**



MOUNTING BRACKETS AND ADAPTERS

### SSPTM-M DIMENSIONS

### FRONT VIEW



### SIDE VIEW



### **MOUNTING PATTERN**



### **SSDM-M DIMENSIONS**

### **PRODUCT VIEW**



### **FRONT VIEW**



### SIDE VIEW



### **TOP VIEW**



 $Dimensions \ in \ millimetres - Tolerances \ according \ QMS - Design \ and \ products \ specifications \ subject \ to \ change \ without \ notice - rev. \ 20211005$