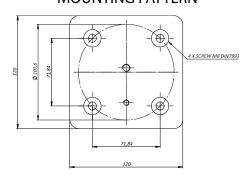

### **SSBK-L DIMENSIONS**

**PRODUCT VIEW** 

**SIDE VIEW** 

MOUNTING PATTERN

**TOP VIEW** 