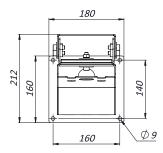

### **SSDM-M DIMENSIONS**

### **PRODUCT VIEW**

### **FRONT VIEW**

### SIDE VIEW

### **TOP VIEW**

 $Dimensions \ in \ millimetres - Tolerances \ according \ QMS - Design \ and \ products \ specifications \ subject \ to \ change \ without \ notice - rev. \ 20211005$