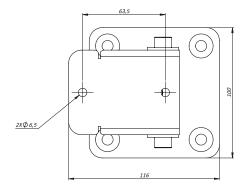

### **SSBK-L DIMENSIONS**

**PRODUCT VIEW** 

**SIDE VIEW** 

MOUNTING PATTERN

**TOP VIEW** 