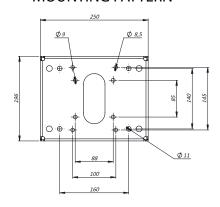

### **SSBK-S DIMENSIONS**

### PRODUCT VIEW

**SIDE VIEW** 

**FRONT VIEW** 

**TOP VIEW** 