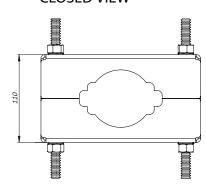

|     |                | Х   |     |      |       | Х     |       |
| SSBKCLN-S |                   |                   |     | Х              |     |     |      | Х     |       | Х     |

#### MOUNTING BRACKETS AND ADAPTERS

### **SSBK-S DIMENSIONS**

### PRODUCT VIEW



**SIDE VIEW** 



**FRONT VIEW** 



**TOP VIEW** 



### **SSBK-M DIMENSIONS**

**PRODUCT VIEW** 



**SIDE VIEW** 



**FRONT VIEW** 



**TOP VIEW** 



### MOUNTING BRACKETS AND ADAPTERS

### **SSBK-L DIMENSIONS**



**PRODUCT VIEW** 

**SIDE VIEW** 



MOUNTING PATTERN



**TOP VIEW** 



### **SSBK-XL DIMENSIONS**

**PRODUCT VIEW** 



SIDE VIEW



FRONT VIEW



**TOP VIEW** 



MOUNTING BRACKETS AND ADAPTERS

### SSBK-CLN DIMENSIONS



# 



### **SSPM-S DIMENSIONS**

### **OPEN VIEW**



### **CLOSED VIEW**



### **MOUNTING PATTERN**



MOUNTING BRACKETS AND ADAPTERS

### **SSPM-M DIMENSIONS**

### OPEN VIEW



### **CLOSED VIEW**



### **MOUNTING PATTERN**



### **SSPTM-S DIMENSIONS**

### **FRONT VIEW**



### **SIDE VIEW**



### **MOUNTING PATTERN**



MOUNTING BRACKETS AND ADAPTERS

### SSPTM-M DIMENSIONS

### FRONT VIEW



### SIDE VIEW



### **MOUNTING PATTERN**



### **SSDM-M DIMENSIONS**

### **PRODUCT VIEW**



### **FRONT VIEW**



### SIDE VIEW



### **TOP VIEW**



 $Dimensions \ in \ millimetres - Tolerances \ according \ QMS - Design \ and \ products \ specifications \ subject \ to \ change \ without \ notice - rev. \ 20211005$