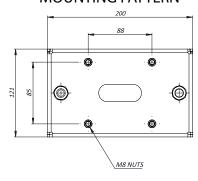

| Х   |     |      |       | Х     |       |
| SSBKCLN-S |                   |                   |     | Х              |     |     |      | Х     |       | Х     |

#### MOUNTING BRACKETS AND ADAPTERS

### **SSBK-S DIMENSIONS**

### PRODUCT VIEW



**SIDE VIEW** 



**FRONT VIEW** 



**TOP VIEW** 



### **SSBK-M DIMENSIONS**

**PRODUCT VIEW** 



**SIDE VIEW** 



**FRONT VIEW** 



**TOP VIEW** 



### MOUNTING BRACKETS AND ADAPTERS

### **SSBK-L DIMENSIONS**



**PRODUCT VIEW** 

**SIDE VIEW** 



MOUNTING PATTERN



**TOP VIEW** 



### **SSBK-XL DIMENSIONS**

**PRODUCT VIEW** 



SIDE VIEW



FRONT VIEW



**TOP VIEW** 



MOUNTING BRACKETS AND ADAPTERS

### SSBK-CLN DIMENSIONS



# 



### **SSPM-S DIMENSIONS**

### **OPEN VIEW**



### **CLOSED VIEW**



### **MOUNTING PATTERN**



MOUNTING BRACKETS AND ADAPTERS

### **SSPM-M DIMENSIONS**

### OPEN VIEW



### **CLOSED VIEW**



### **MOUNTING PATTERN**



### **SSPTM-S DIMENSIONS**

### **FRONT VIEW**



### **SIDE VIEW**



### **MOUNTING PATTERN**



MOUNTING BRACKETS AND ADAPTERS

### SSPTM-M DIMENSIONS

### FRONT VIEW



### SIDE VIEW



### **MOUNTING PATTERN**



### **SSDM-M DIMENSIONS**

### **PRODUCT VIEW**



### **FRONT VIEW**



### SIDE VIEW



### **TOP VIEW**



 $Dimensions \ in \ millimetres - Tolerances \ according \ QMS - Design \ and \ products \ specifications \ subject \ to \ change \ without \ notice - rev. \ 20211005$