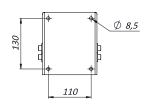

|                   |     | Х              |     |     |      | Х     |       | х     |
| SSPTM-M   |                   |                   |     |                | Х   |     |      |       | Х     |       |
| SSBKCLN-S |                   |                   |     | Х              |     |     |      | Х     |       | Х     |

#### MOUNTING BRACKETS AND ADAPTERS

### **SSBK-S DIMENSIONS**

### PRODUCT VIEW



**SIDE VIEW** 



**FRONT VIEW** 



**TOP VIEW** 



### **SSBK-M DIMENSIONS**

**PRODUCT VIEW** 



**SIDE VIEW** 



**FRONT VIEW** 



**TOP VIEW** 



### MOUNTING BRACKETS AND ADAPTERS

### **SSBK-L DIMENSIONS**



**PRODUCT VIEW** 

**SIDE VIEW** 



MOUNTING PATTERN



**TOP VIEW** 



### **SSBK-XL DIMENSIONS**

**PRODUCT VIEW** 



SIDE VIEW



FRONT VIEW



**TOP VIEW** 



MOUNTING BRACKETS AND ADAPTERS

### SSBK-CLN DIMENSIONS



# 



### **SSPM-S DIMENSIONS**

### **OPEN VIEW**



### **CLOSED VIEW**



### **MOUNTING PATTERN**



MOUNTING BRACKETS AND ADAPTERS

### **SSPM-M DIMENSIONS**

### OPEN VIEW



### **CLOSED VIEW**



### **MOUNTING PATTERN**



### **SSPTM-S DIMENSIONS**

### **FRONT VIEW**



### **SIDE VIEW**



### **MOUNTING PATTERN**



MOUNTING BRACKETS AND ADAPTERS

### SSPTM-M DIMENSIONS

### FRONT VIEW



### SIDE VIEW



### **MOUNTING PATTERN**



### **SSDM-M DIMENSIONS**

### **PRODUCT VIEW**



### **FRONT VIEW**



### SIDE VIEW



### **TOP VIEW**



 $Dimensions \ in \ millimetres - Tolerances \ according \ QMS - Design \ and \ products \ specifications \ subject \ to \ change \ without \ notice - rev. \ 20211005$